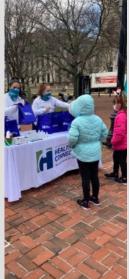

The Massachusetts Health Connector

## Health insurance, get it before you need it.

2021-2022

In the 6th consecutive Open Enrollment campaign with Health Connector, ASG continued to focus on raising awareness and acquiring new members throughout Massachusetts. To micro-target demographically diverse communities, ASG used a combination of community events, traditional media tactics, and paid digital marketing strategies.







600k Facebook impressions













Obtenha Seguro de saúde antes de precisar





TRANSCREATIONS















Flyers handed out

>1k

21

conversations

Exposure to people

EXPOSURE AT TOP-PERFORMING EVENT



asg