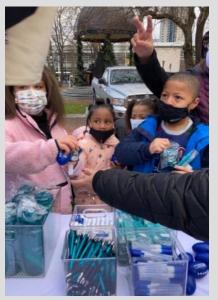

The Massachusetts Health Connector

## Health insurance, get it before you need it.

2021-2022

In the 6th consecutive Open Enrollment campaign with Health Connector, ASG continued to focus on raising awareness and acquiring new members throughout Massachusetts. To micro-target demographically diverse communities, ASG used a combination of community events, traditional media tactics, and paid digital marketing strategies.







600k Facebook impressions













Obtenha Seguro de saúde antes de precisar





TRANSCREATIONS















Flyers handed out

>1k

21

conversations

Exposure to people

EXPOSURE AT TOP-PERFORMING EVENT



asg